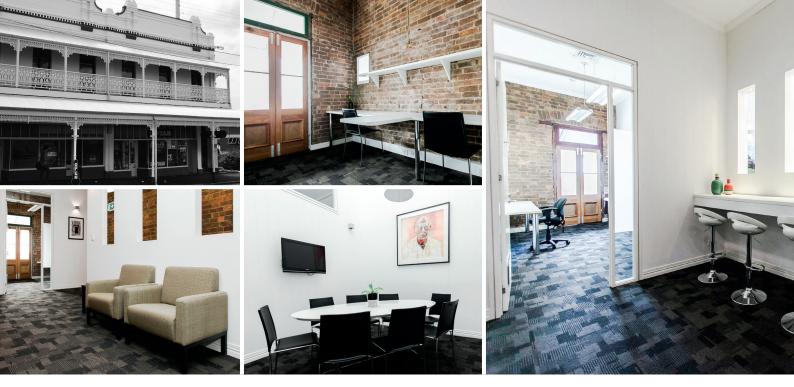

## **SERVICED OFFICE SPACE**

Musgrave Muse offers boutique serviced office space with flexible and affordable leasing tenancies.

Ideally suited to small to medium businesses, Musgrave Muse strikes a perfect balance between aesthetics and functionality.

## Features include:

- Office space from 7m2 to 22m2 best suited for 1-3 persons
- Period charm throughout lofty high ceilings, exposed brick feature walls, sash windows and French doors
- Fully equipped communal kitchen and bathroom facilities
- Three common break-out areas including a conference room with AV, foyer and lounge area
- Secure basement car parking plus street-level visitor car parking